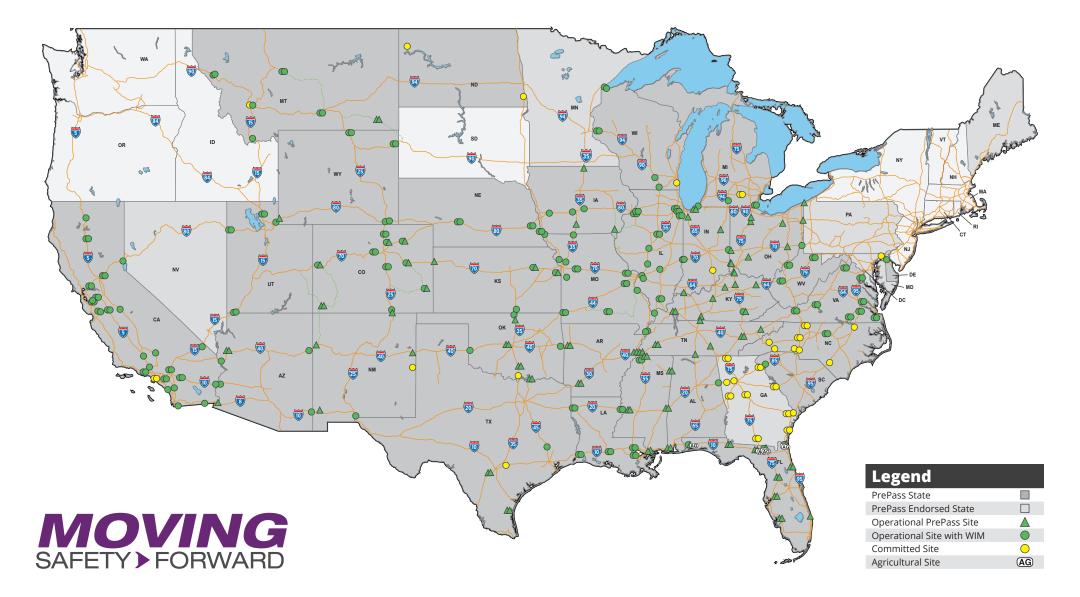

## **WEIGH STATION NETWORK**

PrePass is a service of **HELP Inc.**, North America's most successful non-profit public/private partnership serving the trucking industry and commercial enforcement. HELP Inc. has invested over \$600 million to deploy PrePass weigh station bypassing, PrePass Plus electronic toll payment services and other systems to improve truck safety, reduce truck-related emissions and preserve highway infrastructure.

## **PARTICIPATING WEIGH STATIONS**

| Alabama                            | 1 Site    |                          |              | 1 Site              | Jasper County WB<br>West Point NB | I-80           |                          | Watson SB                 | I-29                                  | South Carolina           | 1-85         |
|------------------------------------|-----------|--------------------------|--------------|---------------------|-----------------------------------|----------------|--------------------------|---------------------------|---------------------------------------|--------------------------|--------------|
| Heflin WB                          | I-20      | Middletown NB            | US 301       |                     | Worth County SB                   | US 218<br>I-35 |                          | Willow Springs WB & EB    | US 60/63 🔘                            | Townville NB             |              |
| Arizona                            | 8 Sites   |                          |              | Sites               |                                   |                |                          | Montana                   | 11 Sites                              | Tennessee                | 8            |
| Ehrenberg EB                       | I-10 🔵    | Flagler NB & SB          | I-95         |                     | Kansas                            |                | ites                     | Armington Jct WB & EB     | US 87/89 🔘                            | Coffee County WB         | I-24         |
| Kingman EB                         | US 68 🔺   | Live Oak WB & EB         | I-10         | (AG)                |                                   | US 24/I-70     |                          | Broadus WB & EB           | US 212 🛛 📉                            | Giles County NB          | I-65         |
| Kingman SB                         | US 93 🔺   | Madison WB & EB          | I-10         |                     | Olathe NB & SB                    | I-35           | $\Delta$                 | Butte WB                  | I-90 🔵                                | Greene County SB         | I-81         |
| San Simon WB                       | I-10 🔵    | Martin County NB         | I-95         |                     | South Haven NB                    | I-35           | 0                        | Haugan WB & EB            | I-90 🔘                                | Haywood County WB & EB   | 1-40         |
| Sanders WB                         | I-40 🔵    | Pensacola WB & EB        | I-10         |                     | Wabaunsee WB & EB                 | US 40/I-70     | $\bigcirc$               | Lima NB                   | I-15 🔵                                | Knoxville County WB & EB | I-40/I-75    |
| St. George SB                      | I-15 🔵    | Pensacola EB             | I-10         | AG                  | Kentucky                          | 12 S           | lites                    | Mossmain WB & EB          | I-90 🔘                                | Robertson County SB      | I-65         |
| Topock EB                          | I-40 🔵    | Punta Gorda NB & SB      | I-75         |                     | Boone SB                          | I-71           |                          | Ramsay EB                 | I-90 😑                                | Texas                    |              |
| Yuma EB                            | I-8 🛕     | Seffner WB & EB          | I-4          |                     | Hardin SB                         | 1-65           |                          | Nehreeke                  | C C:+                                 | Devine NB & SB           | 1-35         |
| Arkansas                           | 8 Sites   | Sneads WB & EB           | I-10         |                     | Henderson SB                      | US 41          |                          | Nebraska                  | 6 Sites                               | Kingsbury/Seguin EB      | 1-10         |
| Arkansas<br>Alma WB & EB           |           | - white springs to a sp  | I-75         | $\Delta$            | Kenton SB                         | 1-75           |                          | Nebraska City WB & EB     | NE 2                                  | New Waverly NB           | 1-45         |
|                                    | I-40      | White Springs NB & SB    | I-75         | (AG)                | Laurel NB & SB                    |                |                          | North Platte WB & EB      | 1-80                                  | Riviera NB & SB          | US 77        |
| Bridgeport NB                      | I-55      | Wildwood NB & SB         | I-75         | $\sim$              | Lyon WB & EB                      | 1-24           |                          | Waverly WB & EB           | I-80 🔘                                |                          |              |
| Hope WB & EB                       | I-30      | Yulee NB & SB            | I-95         | $\Delta$            | Rowan WB                          | 1-24           |                          | New Mexico                | 6 Sites                               | Utah                     |              |
| Lehi EB                            | I-40      | Yulee NB & SB            | I-95         | (AG)                | Scott NB                          | 1-04           |                          | Anthony WB                | I-10                                  | Echo WB                  | I-80         |
| Marion SB                          | I-55      | Coordin                  | 10           | Sites               | Shelby EB                         | 1-64           |                          | Gallup EB                 | I-40                                  | Perry NB & SB            | I-15         |
| Riverside WB                       | I-40 🛕    | Georgia<br>Brvan WB & EB | I-16         | $\sim$              | Simpson NB                        | 1-65           |                          | Lordsburg EB              | I-10/US 70                            | St. George NB            | I-15         |
| California                         | 37 Sites  | Carroll WB               | I-16<br>I-20 |                     | Simpson NB                        | 1-65           |                          | Raton SB                  | I-25/US 85                            | Wendover WB & EB         | I-80         |
| Antelope WB & EB                   | I-80 O    | Catoosa NB & SB          | I-20<br>I-75 |                     | Louisiana                         | 12 S           | lites                    | San Jon WB                | I-40                                  | Virginia                 | 1            |
| Blythe WB                          | I-10      |                          |              |                     | Baptist WB & EB                   | I-12           | $\bigcirc$               | Texico WB                 | US 60/70/84                           | Alberta NB & SB          | 1-85         |
| Cache Creek WB                     | CA 58     | Chatham SB               | 1-95         | 0                   | Breaux Bridge WB & EB             |                | $\mathbf{O}$             | TEXICO WB                 | 03 00/70/64                           | Bland NB & SB            | 1-85         |
| Cajon NB & SB                      | I-15 O    | Columbia WB & EB         | I-20         | $\circ$             | Delta WB & EB                     | I-20           | $\bigcirc$               | North Carolina            | 12 Sites                              | Carson NB & SB           | 1-77         |
| Calexico NB                        | CA 111    | Douglas LD               | I-20         | 0                   | Greenwood WB & EB                 | 1-20           | $\bigcirc$               | Asheville EB              | I-40 🔵                                | Dumfries NB & SB         | 1-95         |
| Carson NB & SB                     | I-405 💭   | Franklin NB & SB         | I-85         | $\odot$             | La Place WB & EB                  | I-10           | õ                        | Charlotte SB              | I-85 😑                                | Sandston WB & EB         | 1-95         |
| Castaic NB                         | I-5       | LOWINGES IND & SD        | I-75         | $\bigcirc$          | Toomey WB & EB                    |                | $\widetilde{\mathbb{O}}$ | Halifax County SB         | I-95 🔾                                | Stephens City NB & SB    | I-64<br>I-81 |
| Chowchilla NB                      | CA 99     | McIntosh NB & SB         | I-95         | $\odot$             |                                   |                |                          | Hendersonville WB         | I-26 🔾                                |                          | JS 13/460/   |
| Conejo NB & SB                     | US 101    | Monroe NB & SB           | I-75         | $\bigcirc$          | Maryland                          |                | Site                     | Hillsborough WB & EB      | I-40/I-85 🔘                           | Troutville NB & SB       | I-81         |
| Cordelia WB & EB                   | I-80 Q    |                          | I-85         | $\bigcirc$          | Perryville SB                     | I-95           | $\bigcirc$               | Gaston County NB          | I-85 O                                | ITOULVIIIE INB & SB      | 1-01         |
| Cottonwood NB & SB                 | I-5       |                          | 20           | ) Sites             | Michigan                          | 6.5            | lites                    | Lumberton NB              | 1-95                                  | West Virginia            |              |
| Desert Hills WB & EB               | I-10      |                          | 1-55         | $\bigcirc$          | Coldwater NB                      | 1-69           |                          | Mt. Airy NB & SB          | I-77 O                                | Goshen Road NB & SB      | I-79         |
| Donner Pass WB                     | I-80      | Brownstown EB            | 1-70         | Õ                   | Grass Lake WB & EB                |                | $\tilde{\mathbf{O}}$     | Statesville WB & EB       | I-40 O                                | Mineral Wells NB & SB    | I-77         |
| Dunsmuir Grade SB                  | I-80      | Carlock WB & EB          | 1-74         | ŏ                   | Monroe NB & SB                    | 1-75           | $\widetilde{\mathbf{O}}$ |                           | · · · · · · · · · · · · · · · · · · · | Wheeling EB              | I-70         |
|                                    | US 101    |                          | 1-80         | õ                   | New Buffalo EB                    | 1-94           | $\widetilde{\mathbf{O}}$ | North Dakota              | 2 Sites                               | Winfield WB & EB         | I-64         |
| Gilroy NB & SB                     | I-5       | Litchfield NB            | I-55         | õ                   |                                   |                | •                        | Mooreton NB               | I-29 💛                                |                          |              |
| Grapevine SB                       |           |                          | 1-57         | Ő                   | Mississippi                       |                | ites                     | Williston NB              | US 85 🛛 🔘                             | Wisconsin<br>Beloit NB   | 1-39         |
| Livermore WB & EB                  |           | Marshall WB              | 1-70         | õ                   | Bovina WB & EB                    |                |                          | Ohio                      | 9 Sites                               | Hudson EB                | 1-39         |
| Mission Grade NB                   |           | Maryville WB             | 1-55/1-70    | ŏ                   | Fulton WB & EB                    |                | $\square$                | Ashtabula WB              | I-90                                  | Kenosha NB               | 1-94         |
| Mountain Pass WB                   | I-15      | Moline WB & EB           | 1-74         | ŏ                   | Kewanee WB & EB                   | I-20/I-59      |                          | Clinton NB                | I-71                                  | Madison SB               | 1-94         |
| Nimitz NB & SB                     | I-880 O   | Moline WB & EB           | 1-80         | Ő                   | Nasa WB & EB                      |                | $\square$                |                           |                                       |                          |              |
| Otay Mesa NB                       | I-905 O   |                          | 1-64         | Ő                   | Nesbit NB & SB                    |                | $\bigcirc$               | Guernsey WB               | I-70                                  | Menomonie WB             | I-39         |
| Peralta WB & EB                    | I-91 🔘    | Peotone NB & SB          | 1-04         | Ő                   | Olive Branch WB & EB              |                | $\square$                | Hamilton EB               |                                       | Superior NB & SB         | US 2         |
| Rainbow SB                         | I-15 O    | Williamsville SB         | 1-57         |                     | Orange Grove WB & EB              | I-10           | $\square$                | Hancock SB                | I-75                                  | Wyoming                  |              |
| San Onofre SB                      | I-5 O     |                          |              |                     | Missouri                          | 10.0           | ites                     | Medina WB                 | I-76                                  | Cheyenne WB              | I-80         |
| Santa Nella NB & SB                | I-5 🔘     |                          | -            | Sites               | Bloomsdale SB                     | I-55           |                          | Preble EB                 | I-70                                  | Cheyenne NB              | I-25         |
| Colorado                           | 19 Sites  | Chesterton WB & EB       | 1-94         | $\sim$              | Caruthersville WB                 | I-155          | Ŏ                        | Trumbull WB               | I-80                                  | Evanston EB              | I-80         |
| Cortez NB & SB                     | US 160    | Lowell SB                | I-65         |                     | Charleston SB                     | 1-155          |                          | Wood NB                   | I-75 🔺                                |                          | I-90/WY 33   |
| Dumont WB & EB                     | I-70      | Richmond WB              | I-70         |                     |                                   | I-57<br>I-35   |                          | Oklahoma                  | 11 Sites                              | Sundance WB & EB         | 1-90         |
| Fort Collins NB & SB               | I-25      | Seymour NB               | I-65         | $\bigcirc$          | Eagleville SB                     |                |                          | Beckham EB                | 1-40                                  |                          |              |
| Fort Morgan WB & EB                | I-25      |                          | I-70         |                     | Foristell WB & EB                 | I-70           |                          | Colbert NB & SB           | US 69/75                              |                          |              |
| Lamar NB & SB                      | US 287/50 |                          | I-69         |                     | Harrisonville SB                  | US 71          | <u> </u>                 | Davis NB & SB             | I-35                                  |                          |              |
| Limon WB & EB                      | I-70      | Mart Hawisses M/D        | 1-74         | $\overline{\Delta}$ | Joplin WB & EB                    | 1-44           | $\odot$                  | El Reno WB & EB           | I-35 I-40                             | Legend                   |              |
|                                    |           | s                        |              |                     | Kearney NB                        | 1-35           |                          |                           | I-40 I-35                             | Operational              |              |
| Loma WB & EB                       |           | lowa                     |              | Sites               | Mayview WB & EB                   |                | 0                        | Kay SB                    | •••••                                 | Operational with WIM     |              |
| Monument NB & SB                   | I-25 O    |                          | I-80         | •                   | Platte City NB                    | I-29           | 0                        | Love NB                   |                                       |                          | -            |
| Platteville NB & SB<br>Trinidad NB | US 85     |                          | I-35         |                     | St. Clair WB & EB                 | 1-44           | 0                        | Sequoyah WB<br>Tonkawa NB | I-40 I-35                             | Committed                | (AC          |
|                                    | 1.25      | Dallas County EB         | 1-80         |                     | Steele NB                         | 1-55           |                          |                           |                                       | Agricultural             | (AC          |