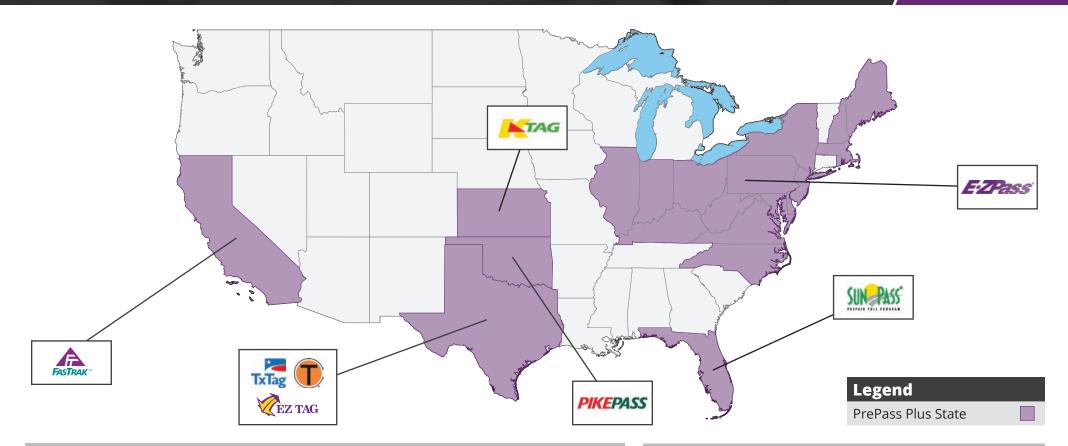

## **TOLL SERVICE COVERAGE**

| E-ZPass Network                                            |                                                                                                  |                                                               |  |  |  |  |  |  |
|------------------------------------------------------------|--------------------------------------------------------------------------------------------------|---------------------------------------------------------------|--|--|--|--|--|--|
| Delaware                                                   | Massachusetts                                                                                    | North Carolina                                                |  |  |  |  |  |  |
| Delaware River and Bay Authority<br>DELDOT                 | Massachusetts Turnpike Authority                                                                 | North Carolina Turnpike Authority                             |  |  |  |  |  |  |
|                                                            | New Hampshire                                                                                    | Ohio                                                          |  |  |  |  |  |  |
| Illinois<br>Illinois Tollway                               | New Hampshire DOT                                                                                | Ohio Turnpike                                                 |  |  |  |  |  |  |
|                                                            | New Jersey                                                                                       | Pennsylvania                                                  |  |  |  |  |  |  |
| Indiana<br>Indiana Toll Road<br>RiverLink*                 | Atlantic City Expressway<br>Burlington County Bridge Commission<br>Delaware River Port Authority | Delaware River Joint Toll Commission<br>Pennsylvania Turnpike |  |  |  |  |  |  |
| Kentucky                                                   | Garden State Parkway                                                                             | Rhode Island                                                  |  |  |  |  |  |  |
| Kentucky Public Transportation<br>Infrastructure Authority | New Jersey Turnpike                                                                              | Rhode Island Turnpike & Bridge<br>Authority                   |  |  |  |  |  |  |
| RiverLink*                                                 | New York                                                                                         |                                                               |  |  |  |  |  |  |
| Maine<br>Maine Turnpike Authority                          | MTA Bridges and Tunnels<br>New York State Bridge Authority                                       | Virginia<br>Virginia DOT                                      |  |  |  |  |  |  |
|                                                            | New York State Thruway Authority                                                                 | West Virginia                                                 |  |  |  |  |  |  |
| Maryland                                                   | Peace Bridge                                                                                     | West Virginia Parkway Authority                               |  |  |  |  |  |  |
| Maryland Transportation Authority                          | Port Authority of NY & NJ                                                                        |                                                               |  |  |  |  |  |  |

| California – FasTrak                 | Oklahoma – Pikepass               |  |  |
|--------------------------------------|-----------------------------------|--|--|
| Bay Area Toll Authority              | Oklahoma Turnpike Authority       |  |  |
| South Bay Expressway                 |                                   |  |  |
| Transportation Corridor Agencies     | Texas – EZ TAG                    |  |  |
| . 0                                  | Harris County Toll Road Authority |  |  |
| Florida – SunPass                    |                                   |  |  |
| Central Florida Expressway Authority | Texas – TollTag                   |  |  |
| Florida's Turnpike Enterprise        | North Texas Tollway Authority     |  |  |
| Miami Dade Expressway Authority      |                                   |  |  |
| Tampa Hillsborough Expressway        | Texas – TxTag                     |  |  |
| Authority                            | TxDOT Authorities                 |  |  |
|                                      |                                   |  |  |
| Kansas – K-TAG                       |                                   |  |  |
| Kansas Turnpike Authority            |                                   |  |  |

\***RiverLink** is responsible for three bridges in the Louisville, KY/Southern IN area: Abraham Lincoln Bridge, Lewis and Clark Bridge and John F. Kennedy Memorial Bridge.